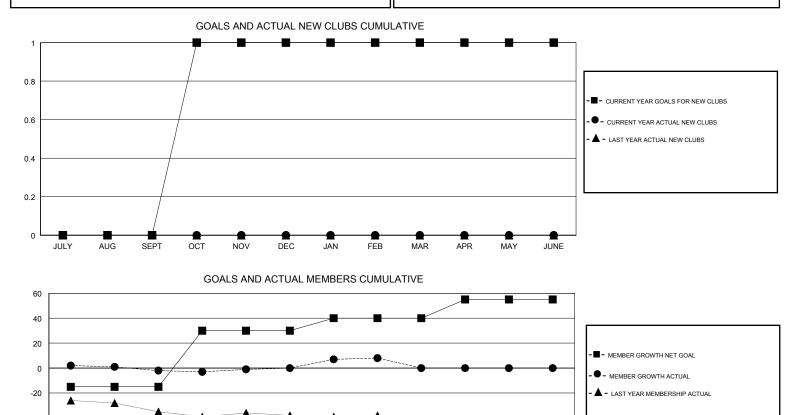

### GMT CA

| Clubs<br>RESULTS FOR 2018-2019 |   |   |   | Members<br>RESULTS FOR 2018-2019 |     |    |    |  |
|--------------------------------|---|---|---|----------------------------------|-----|----|----|--|
|                                |   |   |   |                                  |     |    |    |  |
| JULY/AUG/SEPT                  | 0 | 0 | 0 | JULY/AUG/SEPT                    | -15 | 11 | 10 |  |
| OCT/NOV/DEC                    | 1 | 0 | 0 | OCT/NOV/DEC                      | 45  | 23 | 17 |  |
| JAN/FEB/MAR                    | 0 | 0 | 0 | JAN/FEB/MAR                      | 10  | 15 | 6  |  |
| APR/MAY/JUNE                   | 0 | 0 | 0 | APR/MAY/JUNE                     | 15  | 0  | 0  |  |

-40 \* -60 -80 -100 JULY AUG SEPT OCT NOV DEC JAN FEB MAR APR MAY JUNE ٦Г

| DROPPED CLUBS: 0        |         | 19 CLUBS OF 44 ADDED 1 OR MORE<br>NEW MEMBERS | GENDER DISTRIBUTION   MALE 857 (73.50%)   FEMALE 309 (26.50%) |  |     |
|-------------------------|---------|-----------------------------------------------|---------------------------------------------------------------|--|-----|
| DROPPED MEMBERS         |         |                                               | Women Percentage Fiscal Year Goal: 25%                        |  |     |
| DECEASED                | 6       | CLICK HERE FOR CUMULATIVE                     | TOTAL FAMILY UNIT MEMBERS                                     |  | 229 |
| CLUB CANCELLED<br>OTHER | 0<br>27 | MEMBERSHIP DATA                               | FAMILY MEMBERS PAYING HALF                                    |  | 117 |
| TOTAL                   | 33      |                                               |                                                               |  |     |